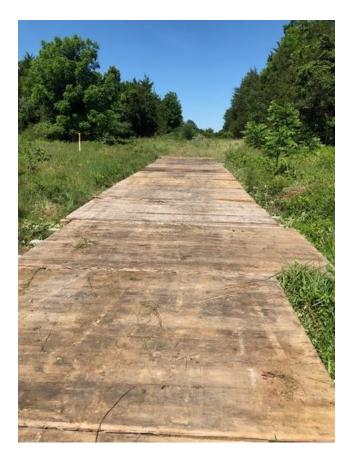

## Laminate Mats

## Laminate Mat Features

- Durable and cost effective solution
- Save 50% on transportation costs
- Easy to clean to prevent cross-contamination
- Ideal alternative for steel-framed rig mats and access matting
- Easy set-up and tear-down

## Specifications

| Size          | 8' x 14' to 8' x 16'   |
|---------------|------------------------|
| Thickness     | 41⁄4"                  |
| Load Capacity | 25,000+/sq.ft.         |
| Composition   | Cross-laminated timber |